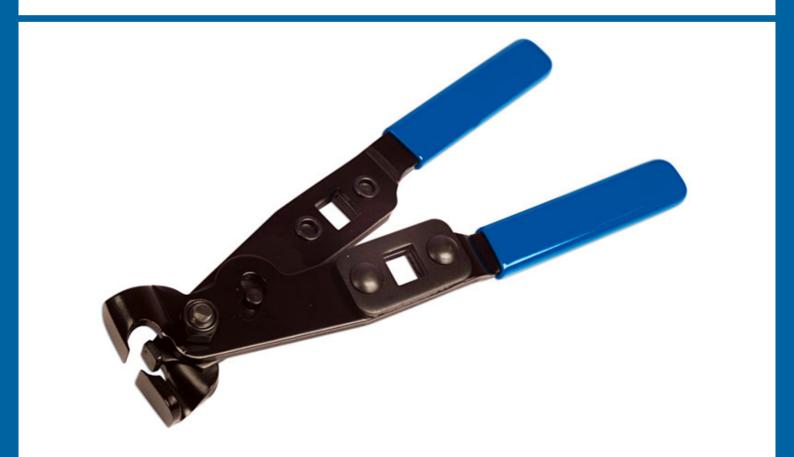

## **CV Boot Clamp Pliers**

Heavy duty pliers for use on ear type metal CV boot clips. The jaws crimping action prevents damage and correctly tensions the clip. When the jaws open the forming plate pushes up to press a flat on top of the clip for secure fastening. Pliers can be used by hand or with the assistance of a power bar when greater tension is required. A versatile set of pliers, also useful for attaching clamps found on certain fuel filters, water pumps and cooling system hoses.

## **Additional Information**

- · Clamping pliers with forming plate head for fastening ear type metal clips.
- Handles have a 1/2" square hole for use with a power bar when extra tension is required (such as Laser Part No. 0098).
- Total tool length of 240mm provides good cutting leverage & PVC dipped handles for comfort.
- · Manufactured from heavy gauge steel with a durable powder coated finish.
- Suitable for use with CV boot clamps, Part Nos. 30881 & 30882.